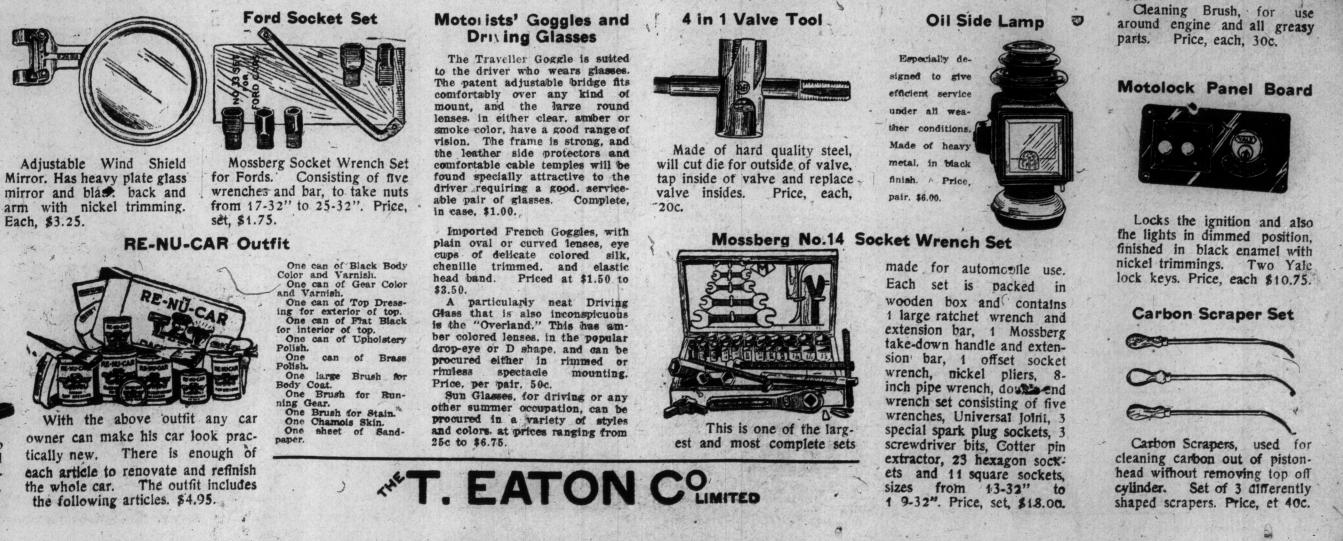

owner can make his car look practically new. There is enough of each article to renovate and refinish the whole car. The outfit includes the following articles. \$4.95.

Each, \$3.25.

**RE-NU-CAR** Outfit