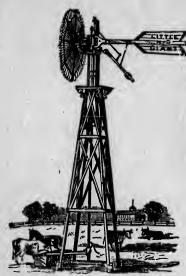

# SAGE'S GIANT

PUMPING, THE GIANT is the Simplest Geared Mill made in Canada. See model and be convinced.

No Cog Wheels to get loose or wear out. A small child can put it in and out of gear.

# The GIANT is a Perfect Regulator

in the Highest Winds, and stands the storms where other mills have The Giant is

## \*\*A Solid Wheel.\*\*-

10 ft. wood, or steel. No freezing up in winter. Building on Barns a Specialty. Will warrant The Giant five years. Can furnish numerous good references.

Mill and Derrick (complete) for