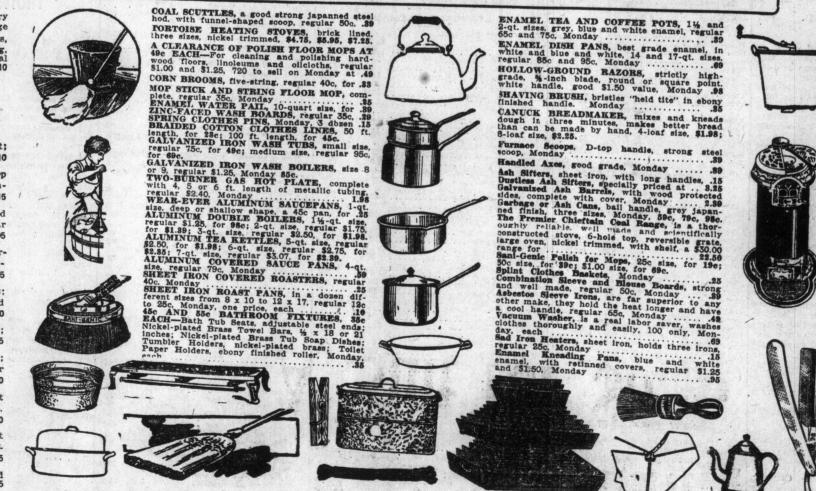

# Huge Sample Sale of Brassware

DIVIDED FOR CONVENIENCE INTO TWO LOTS FOR MONDAY AT \$2.95 AND \$1.49. They are the samples of a large manufacturer, all in perfect condition, all well made, and even at usual prices saleable as any of our regular stock.

Pieces usually priced \$2.50 to \$5.00, marked \$1.49 Monday. Pieces usually priced up to \$10.00, marked \$2.95 Monday. AT \$2.95—Smoking Stands, Umbrella Holders, Jardinieres, Vases, Smoking Sets with trays,

Hot Water Bottles. Each ..... 2,95 AT \$1.49—Six, seven and eight-inch Jardinieres, Fern Pots, Vases, Smoking Sets, Tobacco Jars, Kettles, Umbrella Holders, Pedestals, Cuspidores, Baskets, Ash Trays, Candlesticks, Sand-