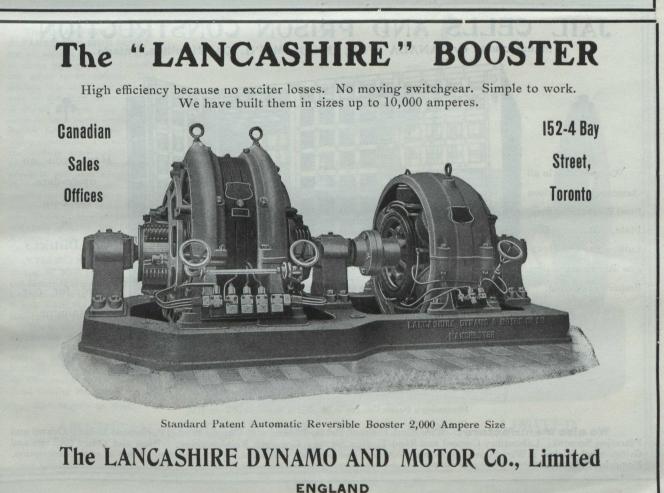

aren't worth the paper on which they are written. Minute leakage cannot be eliminated. Serious leakage may be induced at any time by surface deposits of salt, dirt, etc.

In Victor Insulators, the proper distribution of shells reduces such troubles to the irreducible minimun.

Victor Insulators can always be depended upon for operation under the conditions for which they were designed. There's at least one type exactly suited to your service. Let us tell you about it.



The

LOCKE

**INSULATOR** 

Mfg. Co.

Victor, N. Y.

CANADIAN OFFICE : ENGINEERING EQUIPMENT & SUPPLY CO. 410 St. James St., MONTREAL