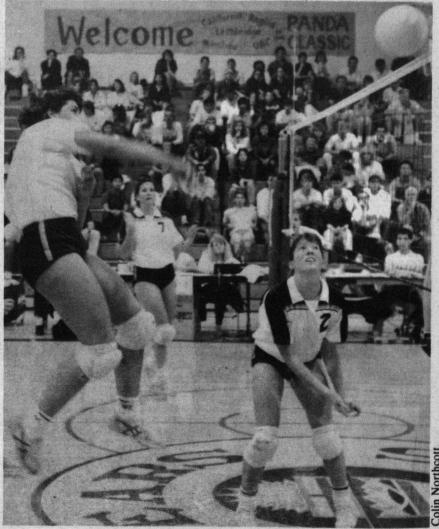

9:20 pm - Panda power hitter Shelley Brewster spikes the ball against the California Ambassadors in the first annual Panda Classic.