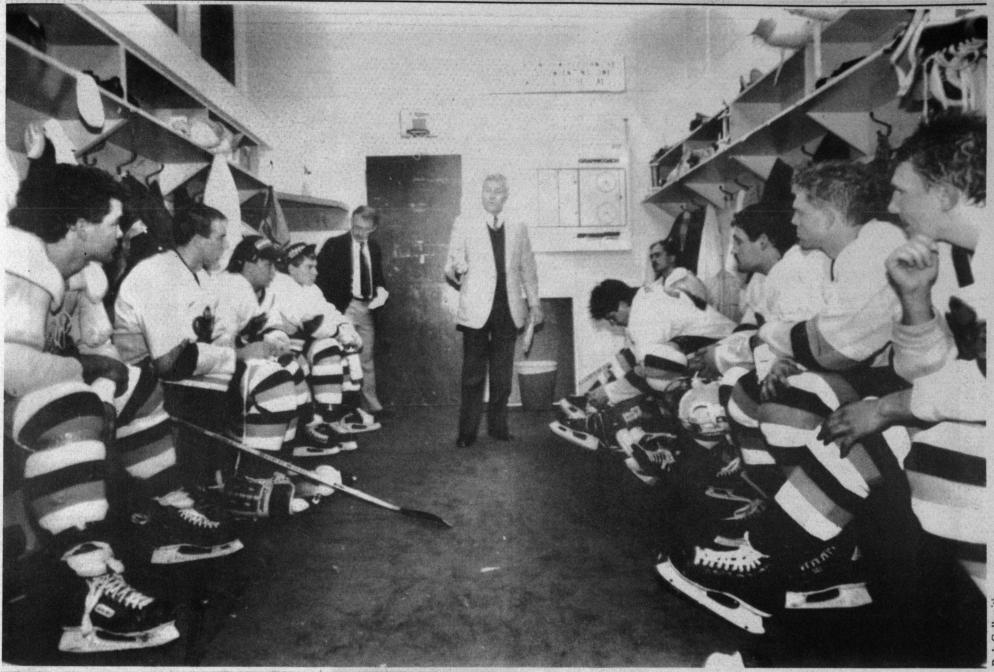

7:55 pm — During the first intermission, Bear head coach Clare Drake peps up his team after a successful period against the Lethbridge Pronghorns. The Bears won the game 14-2.

8:00 pm — Bear defencemen Gord Thibodeau and forward Stacey Wakabayashi go to the ice for the second period of play against Lethbridge.