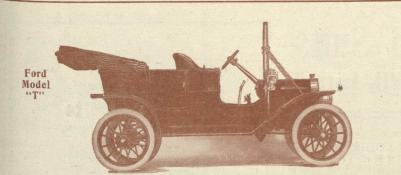

## This 20 H.P. Car Has More Power Than Any "30"

The horsepower of the Model "T" Ford, though rated as "twenty." is greater than the average "thirty" and equal to some of the "forty" cars. A "thirty" weighing 2,100 lbs.—a much lighter weight than the average "thirty" has one horsepower for each seventy pounds. The Model "T" develops one horsepower for each 53.3 pounds of car weight. Horsepower has no significance except when compared with the load to be carried -you'll agree with us on this. This argument based on the generally

accepted formula, H.P. =  $\frac{D^2 XN}{DV}$ 

Our New Catalogue is Replete With Facts Like the Above.

4 cyl., 20 h.p., 5 passenger Touring car. 30 in. x  $3\frac{1}{2}$  in. wheels. 100 in. wheel base. A Vanadium steel car. \$1,150 f. o. b. factory; price includes magneto and full equipment. Roadster, \$1,100. Tourabout, \$1,150. Coupe, \$1,250. Town car, \$1,400.