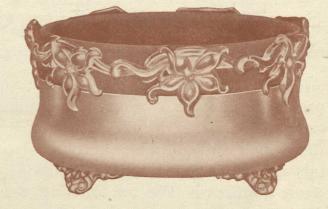

## **Chis Charming Fern Pot for \$1.98**

An attractive piece of ware consisting of a green earthen pot set in a silver-finished dish of charming design. It is a refined example of the better kind of silver plated ware that is now so popular.

It is six and a half inches in diameter and would never be offered for less than three dollars had we not placed a tremendous order that brought the price tumbling down. One dollar and ninety-eight cents is the price at which we are now able to sell it.

When ordering be sure to ask for the "lotusbloom" fern-potwhen carefully packed and ready for shipping it weighs 21/2 lbs.