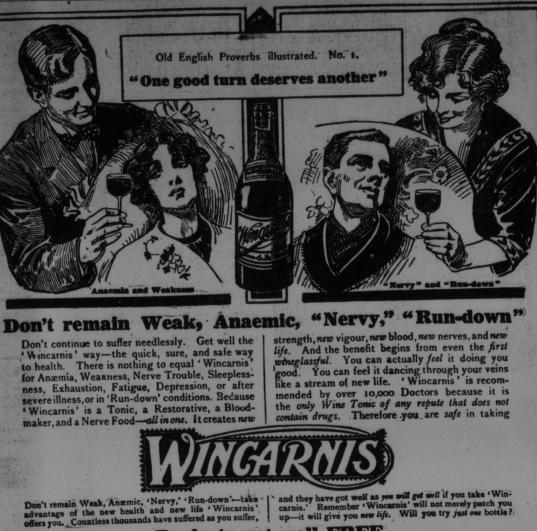

TO 10.00 AND OVER

Begin to get well FREE

can obtain 'Wincarnis' from all Wine Merchants and med Chemists and Grocers. If, however, you prefer to before you buy' send the coupon for a fiberal trial bottle-a mere taste, but enough to do you good.