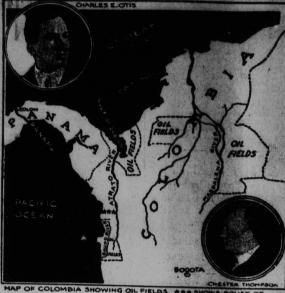

6% Bonds. Due 1st July, 1933. Denominations \$1,000. Population 3,000. Price 100 and interest.

send for Further Details.
The Dominion Securities Corporation, Limited

ROW OVER RICH COLOMBIAN OIL FIELDS.

An investment that is secured by a mortgage. An investment which, although so amply secured is offered at a