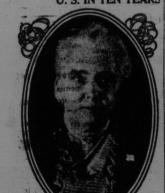

Vineyard Haven, Aug. 13.—Sld schrs WOMEN TO VOTE IN U. S. IN TEN YEARS

REV DR. AHNA HOWARD SHAW.

Dr. Anna Howard Shaw, president of the National Women Suffrage Associa-tion, who has just returned from the International Suffrage Convention at Budapest, said that twenty-eight na-tious, representing Asia, Africa, Europe, America and Australia sent delegates

to the convention.

She said that the American delegation made the best appearance of all, and that she believes that women will be yoting all over the United States in tan years.