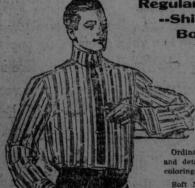

# Big Values in \$1.00

Regularly Sold For \$1.25 and \$1.50 -Shirts For Business, Outing Boating, Tennis and Golf.

> Our special \$1.00 value shirts are shown in all Our special \$1.00 value shirts are shown in-all the popular styles. Soft fronts, pleated fronts and the new lounge style which has proved to be such a favorite this season. We offer a large variety of the new lounge style, which is a soft shirt with soft double cuffs, separate soft double collar and neck tie to maich. An ideal shirt combination for \$1.00 to be had in plain color tints and neat stripes particularly sultable for this style.

Ordinary Soft Fronts with starched bands, cuffs attached and detached; all reliable cloths, latest designs and newest colorings. A very large variety to select from.

Soft Negligee Style with reversible collar attached. In plain colors and pretty stripes. The old reliable kind and a favorite for all outing uses. Sizes 14 to 17,