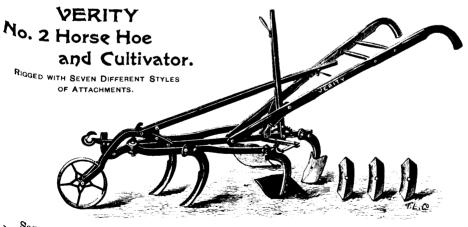

de bame as our No. 1, but with two Levers, one for changing the width and one to change the motion. Standards are hollow Steel and adjustable to any desired pitch. Diamond or Oval set to throw the soil inwards or outwards, as desired. A complete tool. Handles are adjustable in height and can be moved sidewise to clear berry bushes when passing between the rows.