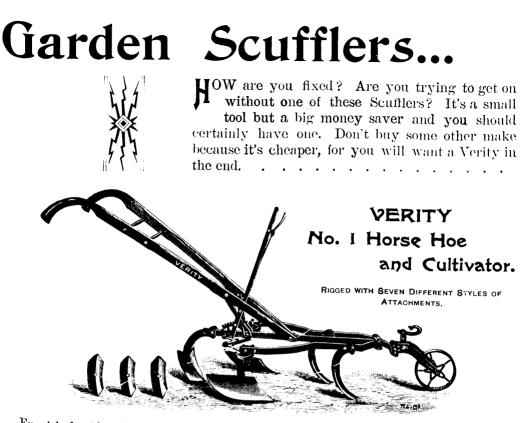

Furnished with 1 Lever, 5 Standards, 5 Diamond or Oval Points, 2 Short Hillers, and to stand immense strain. Light and easy to handle. By use of Lever the width can be instantly and easily changed while in motion. Standards are hollow Steel, pressed to a shape that will stand the greatest strain, and are guaranteed not to bend. All blades are of the highest quality tempered steel.