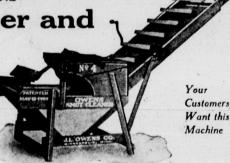

### THE OWENS Smut Cleaner and **Pickling** Machine

No Machine can equal them for treating Seed Grain. Made in two sizes. Sold on a positive guarantee to prevent Smut.

With high prices assured for grain next year, every farmer will realize the necessity of treating his seed grain so that he may have an increased yield of perfect quality grain. owens Smut Cleaners separate smut balls, wild oats, king heads and all light seeds from wheat, also wild oats and all light seed from barley. By them the farmer can get perfect results. The grain is thoroughly pickled and elevated into the wagon box, being dried by the drainage through elevator sieve. An automatic skim mer removes all impurities over a drainer-sieve at tail of machine, ejecting same, while wasting none of the pickling solution. Capacity 30 to 75 bushels per hour. No. 3 machine handles 30 to 50 bushels per hour; No. 4, 50 to 75 bushels, accommodating either the small farmer or the large grain raiser. Strong construction, heavy timber; rustless solution tanks of 50 and 50 gallons capacity. The most economical machinelyou can sell, and backed by a positive guarantee. Write today for particulars and prices. Get the Agency for our Machines—It will mean Money for You.