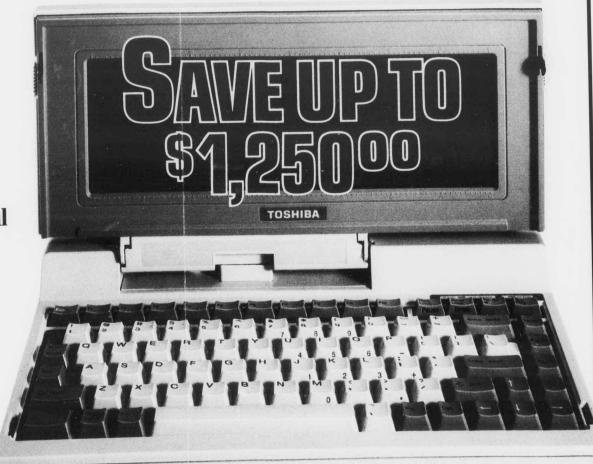

You Can Save up to \$1 25

Until October 31st, 1989,\* you can buy the highly successful Toshiba T1000 Portable Computer-our lightest portable—at the outstanding price of only \$899.00 (MSLP \$1,499).

Then, just complete and send us the attached voucher as indicated, and Toshiba will send you a FREE quality Knapsack...to carry away your savings!

| Price on all component may vary by dealer.

**Look what** you can pick up!

Toshiba T1000 ► **Portable Computer** Lightweight But Powerful

- · weighs a mere 6.4 pounds
- IBM® compatible
- built-in MS-DOS®
- adjustable, easy-to-read LCD display
- 512KB standard memory expandable to 1.28 MB
- built-in 720KB, 3.5" disk drive
- · built-in rechargeable NiCad battery