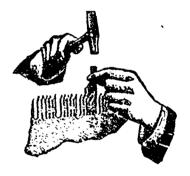

### Maple Leaf Saw Set

MANUFACTURED BY

SHURLY & DIETRICH, Galt, Ont.

Directions.—Place the set on the point of tooth, as shown in the accompanying cut, and strike a very light blow with a tack hammer. If you require more set, file the tooth with more bevel

If you follow directions you cannot make a mistake Be sure and not strike too hard a blow, and it will set the hardest saw On receipt of 40 cents we will send one by mail.

We are the only manufacturers in the world who export Saws in large quantities to the United States.