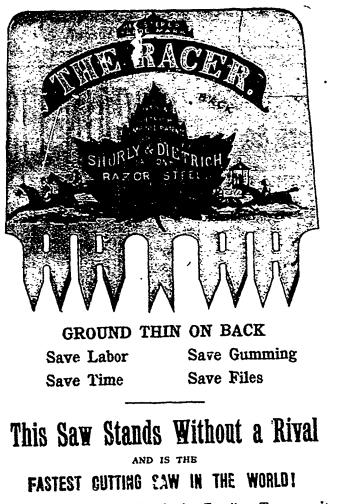

Its Superiority consists in its Excellent Temper. It is made of "Razor Steel," which is the finest ever used in the manufacture of Saws. We have the sole control of this steel. It is tempered by our secret process, which process gives a keener cutting edge and a toughness to the steel which no other process can approach.