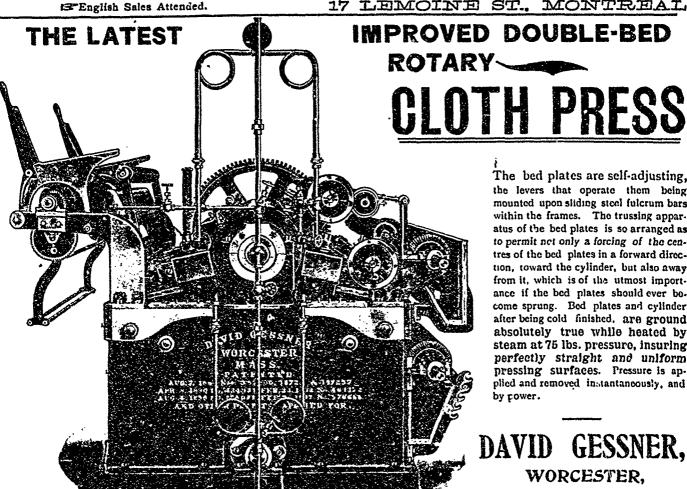

Oak-Tanned and White Belting Cotton Banding, Rim Spindle and Braided Shuttles, Pickers, Heddles, Harness Patent Frames, GENERAL FURNISHINGS

Robt. S. Fraser

LEMOINE ST. MONTREAL

The bed plates are self-adjusting, the levers that operate them being mounted upon sliding steel fulcrum bars within the frames. The trussing apparatus of the bed plates is so arranged as to permit not only a forcing of the centres of the bed plates in a forward direction, toward the cylinder, but also away from it, which is of the utmost importance if the bed plates should ever become sprung. Bed plates and cylinder. after being cold finished, are ground absolutely true while heated by steam at 75 lbs. pressure, insuring perfectly straight and uniform pressing surfaces. Pressure is applied and removed instantaneously, and by power.

## DAVID GESSNER.

Worcester.

MASS., U.S.A