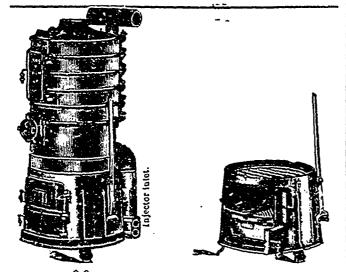

### The "STAR" West Water Heater

Is now the most perfect one on the market, being the only Heater provided with a

#### Patent Syphon Injector (a new feature

Which enables it to heat on its own level, and a double base with a

## Patent Eccentric Meving Ash Sifter

No more ashes spread on the floor and soiling the sections of the Heater. The same handle shaking the grate and sifting the ashes at the same time with closed doors