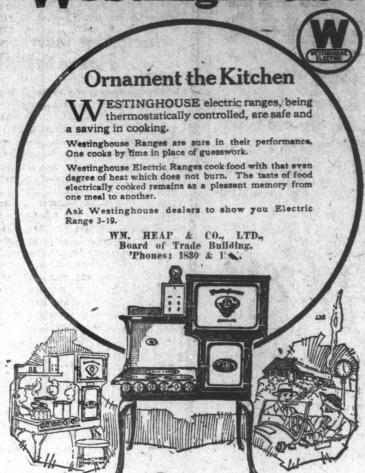

# Westinghouse



GET THEM

JUST OPPOSITE POST OFFICE.

### Cotton and Wool Nap Blankets

MAKE COOL NIGHTS COMFORTABLE.

### FLEECY DOWN COTTON BLANKETS

Made of Select Cotton Yarns, in a firm weave. giving strength and durability.

Colors: White and Grey, Tan and assorted Plaids.

| 89c. each.   | Size 48 x 72. Dark Grey. Only         | 89c. each.   |
|--------------|---------------------------------------|--------------|
| \$2.75 Pair. | Size 50 x 72.<br>Light Grey. Only     | \$2.75 Pair. |
| \$2.98 Pair. | Size 54 x 72. Pure White. Only        | \$2.98 Pair. |
| \$3.20 Pair. | Size 54 x 74. Pure White. Only        | \$3.20 Pair. |
| \$3.65 Pair. | Size 60 x 70. White Wool Nap. Only    | \$3.65 Pair. |
| \$3.98 Pair. | Size 66 x 76. White Wool Nap. Only    | \$3.98 Pair. |
| \$6.85 Pair. | Size 66 x 80