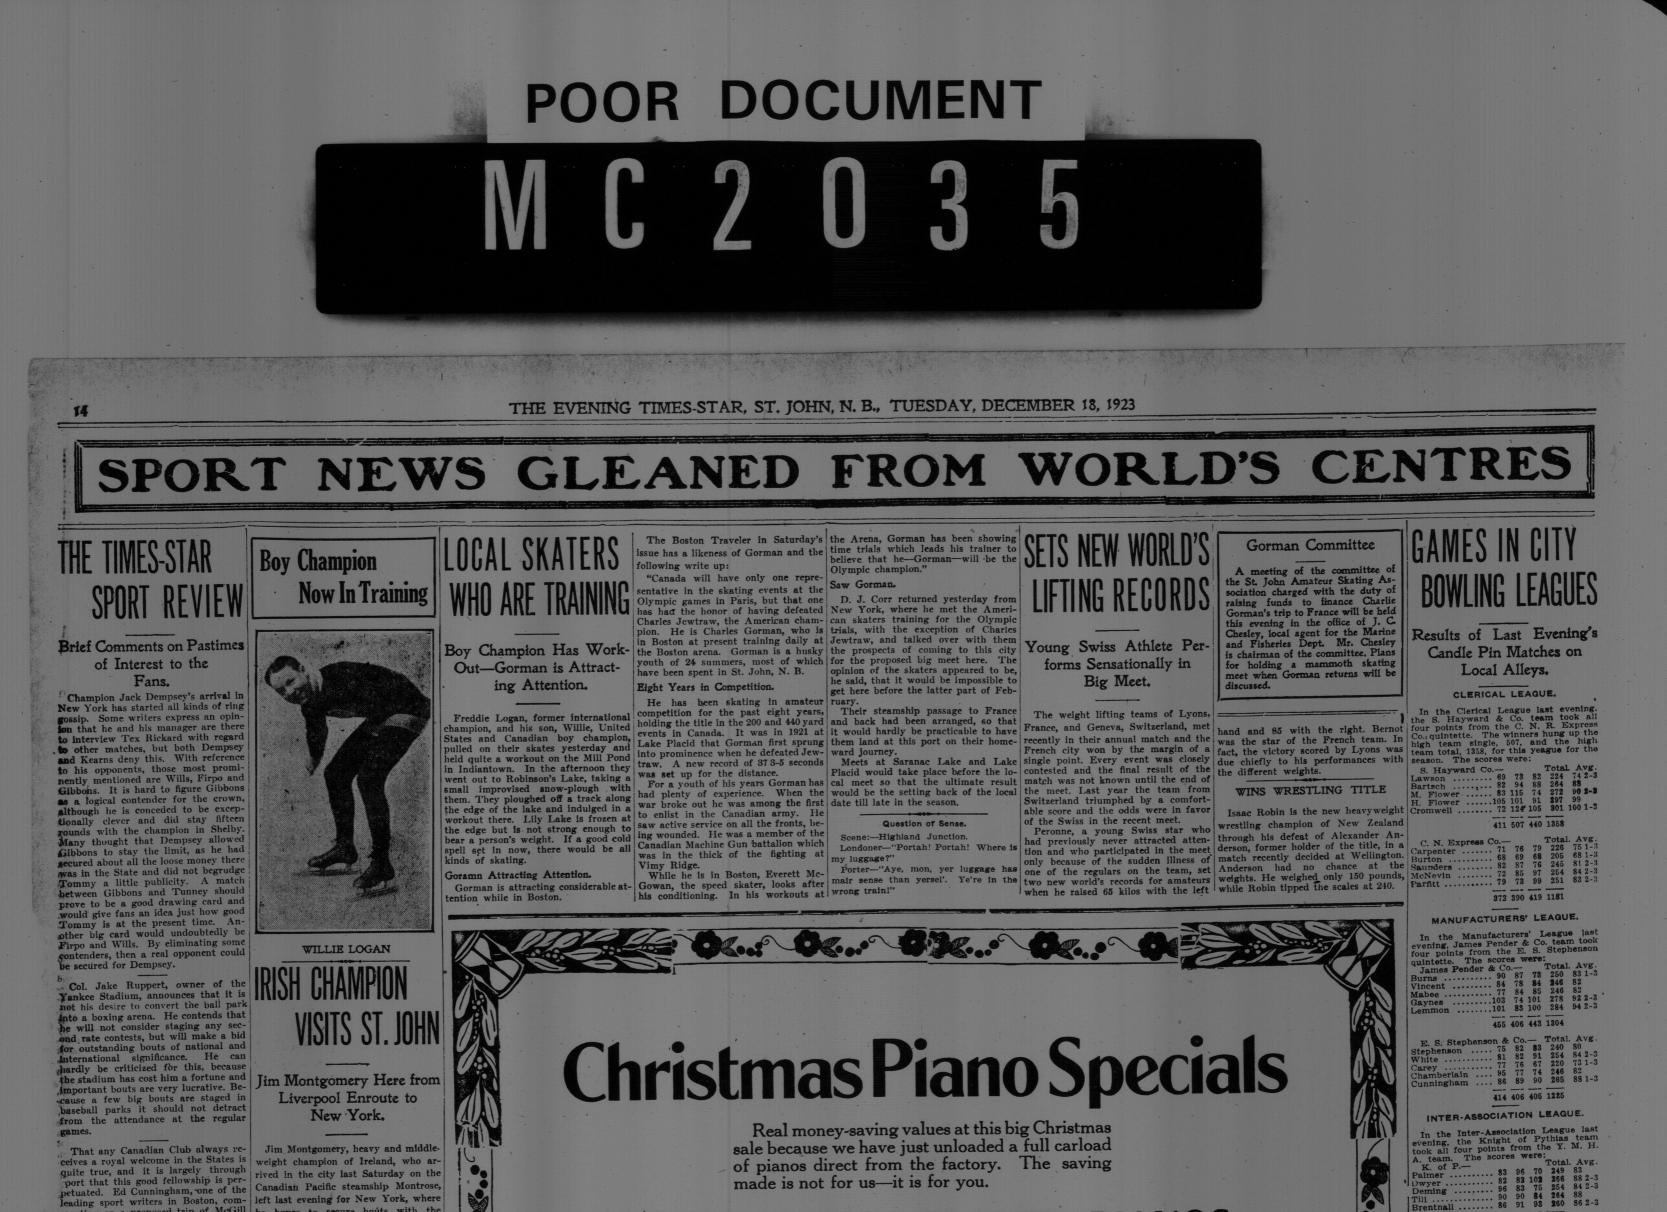

<text><text><text><text><text><text><text><text><text><text><text>

Saskatoon, Sask., Dec. 18.—Saskatoon Creasents again defeated the Seattle Mets 2 to 1 in an inter-league game played here last night. The victory marked the third straight win for the Cressents over Pacific Coast League CRESCENTS DEFEAT SEATTLE.

Crescents over Pacific Coast League teams. ESKIMOS ARE VICTORS. Edmonton, Dec. 18.—By defeating Vancouver here last night 3 to 2 the Edmonton Eskimos completed another clean sweep of inter-league hockey games between representatives of the Pacific Coast and Western Canada hockey teams.

guite true, and it is largely through port that this good fellowship is perpetuated. Ed Cunningham, one of the leading sport writers in Boston, commenting on a proposed trip of McGill University