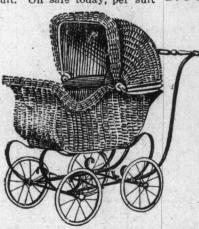

#### Scotch Tapestry High-Grade Baby Carriages \$23.00

An exceptionally low price. Reed and wooden bodies in Pullman and Perambulator styles—nicely upholstered and finished in cream, grey and tan. Some have reversible gears, brakes and heavy rubber tires. Extra