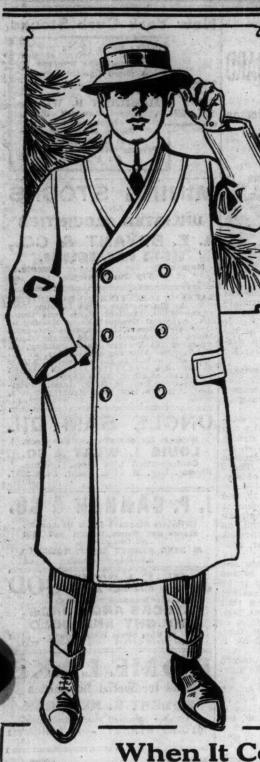

#### Men's Fur Collar Coats, \$12.95 Were \$18.00 and \$20.00.

In heavy English black beavercloth, double-breasted ulster style, 50 inches long, shawl collar of Russian marmot, and a few with Persian lamb; linings of plush or curl cloth, interlining of rubber; sizes 36 to 44. Thursday ... . . . . . 12.95

#### Men's Chesterfield Overcoats

Good English cloth, in Oxford or Cambridge gray, single - breasted Chesterfield style, velvet collar; sizes 36 to 44. Thursday .. ... 15.00