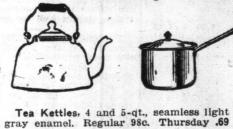

## Opportunities for Housekeepers Today in the Basement

Lipped Sauce Pans, 1½ and 2-qt. sizes; blue and white enamel. Thursday ... .25 Lipped Sauce Pans, 6-qt. size, gray enamel. Formerly 35c. Thursday ... .25 Lipped Sauce Pans, 3 and 4-qt. sizes,

#### Sale Prices Chinaware at

Wedgwood & Co. "Lorraine" Set, \$15.00 -Pink rose, semi-porcelain, gold trac-

Dish Pans, 14 and 17-qt. sizes. Preserv-

ing Kettles, 8 and 10-qt. sizes, light blue outside, pure white lining. Regular 75c

and 85c. Thursday ... ... ... ... .69

Roaster, can be used separately as a pre-serving kettle and a pudding dish, gray

enamel. Thursday ... ... ... ... ... ... .39

Double Boilers, 2-qt. size, gray enamel.