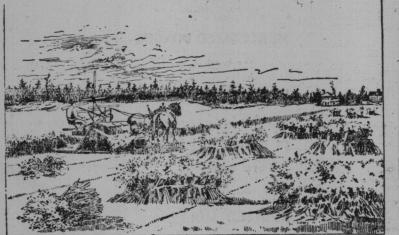

Distribution of Literature-Everybody Welcome-

The New Ontario Exhibition at the tend this musicale and talk at the

ent of maps, showing the situation The picture illustrating this article vince, known as New Ontario, hung hotograph of an actual scene of farm home life in New-Ontario. The picabout the walls of the Rossin House ture indicates clearly the double cre rotunda, are two agricultural exhibits, yielded annually to the farmer in this On entering from King-street, and vest of grain, thru which the reaper on entering from king-street, and approaching the office, tastily arranged along the west wall of the corridor is a collection of photographs of farm scenes. Two large maps show graphically the information as to soil, forests, rivers and lakes of the region, and the altitude of the country for a thousand miles from the Ottawa River westward thru the great "empire," railway is called, is the first railway is called, is the first railway starting north into New Onwestward thru the great "empire," railway starting north into New O

Farm Lands of New Ontario.

To the right of the office counter, Clinging gracefully to the classic column supporting the gallery above, is a beautiful collection of grain in the sheaf. The luxuriant growth in New Ontario farms give fine returns from a dairy standpoint. We give the standard cereals, New Ontario of these standard cereals, New Onta