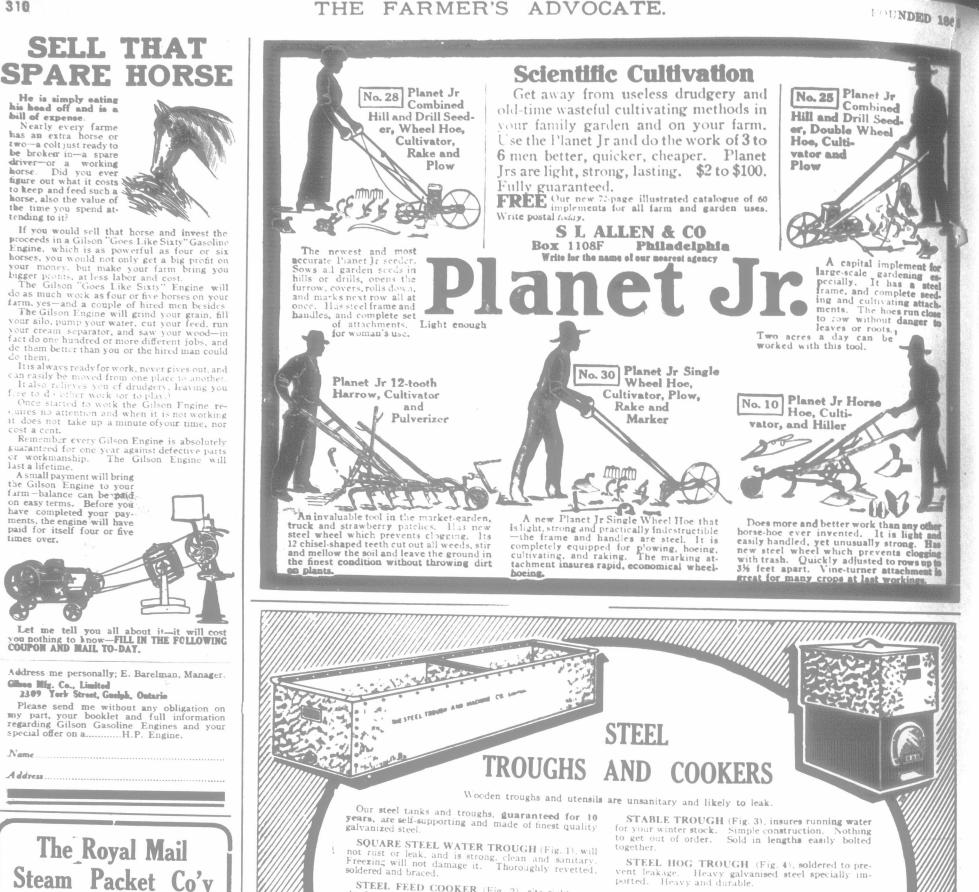

## THE FARMER'S ADVOCATE.

**STEEL FEED COOKER** (Fig. 2), sits right over the fire and is very easy on fuel. Made in same style as our Maple Evaporator. A necessity on every farm

Above are a few of our well-known steel tank and trough specialties.