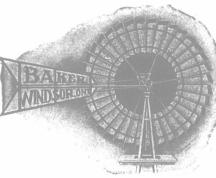

## "BAKER" Wind Engines

The "BAKER" Wind Engine is built for heavy duty. Neat and compact in design. Do perfect work because they are built on principles that are absolutely correct, and the easiest-running mill made.

The wheel is built on a hub revolved on a long stationary steel spindle. As a result there is less friction.

It has a large number of small sails without rivets. The small sails develop the full power of the wind.

The engine is so constructed that the gears cannot wear out of mesh

annot wear out of mesh.

Has ball-bearing turntable, and self-regulat-

ing device.
All working parts are covered with a cast shield, thus protecting same from ice and sleet.
We make a full line of steel towers, galvanized

steel tanks, pumps, etc.
All goods fully guaranteed. Write for catalogue No. 58.

THE HELLER-ALLER CO.

Windsor, Ontarle.

for Catalogue Farmer's Cement Tile Machine Co.

WALKERVILLE, ONT. Farms Wanted —We have direct buyers. Don't pay commissions. Write describing property, naming lowest price. We help buyers locate desirable property Free. American Investment Association, 29 Palace Bidg. Minneapolis, Minn.