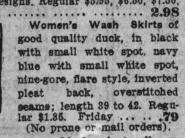

### **51 Percaline Petticoats** for 69c

Women's Black Percaline Petticoats, flounce trimmed with rows of fancy stitching, finished with gathered frill and underpiece. Lengths 36 to 42. 