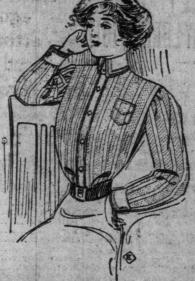

#### The Correct Corset

Miss Newport is still in ttendance in the new corset fitting rooms, and those who under-stand the importance of securing stays that correctly fit, and that

AT 1.25-Corsets of coutil, medium bust and long hip, hose supporters, lace and ribbon trimmed; color white; sizes 18 to 30.