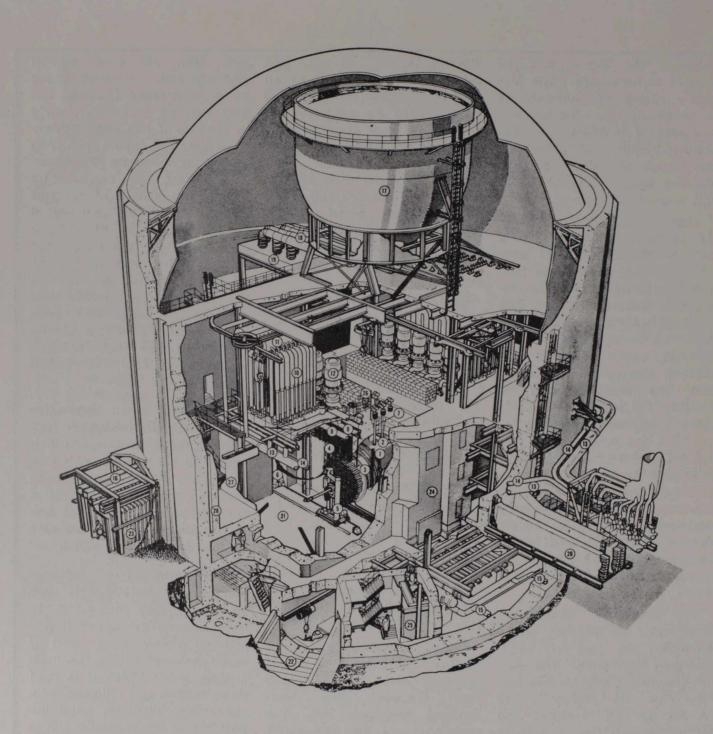

- I CALANDRIA 2 HELIUM LINE

- 5 FUELLING MACHINE
- 6 CABLE CART 7 BOOSTER RODS

- II STEAM DRUM
- 12 PRIMARY HEAT TRANSPORT SYSTEM MAIN PUMPS

This is a cutaway view of in 1975, will be an almost exact Canada's Douglas Point nuclear copy. The nuclear power plant bereactor-a near replica of RAPP I. ing built at Kalpakkam, Tamil Nadu, RAPP II, scheduled for completion will be based on the same design.

- 8 PRIMARY HEAT TRANSPORT 13 STEAM HEADERS 
   2 HELIUM LINE
   HOT HEADER
   HOT HEADER
   HOBLER FEEDWATER HEADERS

   3 END SHIELD
   9 PRIMARY HEAT TRANSPORT
   IS PROCESS WATER INLETS

   4 PRIMARY HEAT TRANSPORT
   COLD HEADER
   IS VETILATION DUCTS

   SYSTEM FEEDERS
   IO STEAM GENERATORS
   I7 DOUSING TANK

   5 FUELLING MACHINE
   II STEAM DRUM
   IB DOUSING TANK PIPES
  17 DOUSING TANK 18 DOUSING TANK PIPES 19 SPRAY TANK 20 CABLE TRAYS
- 21 FUELLING MACHINE VAULT 22 SPENT RESIN STORAGE 23 MANWAY 24 LABYRINTH 25 ELEVATOR 26 THERMAL SHIELD COOLING DUCTS 27 BLOWOUT PANEL 28 PRESSURE WALL