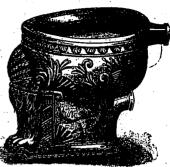

"CLAW-FOOT" CLOSET, PLAIN WHITE, A favorite American Pattern.

SEND FOR CATALOGUES.