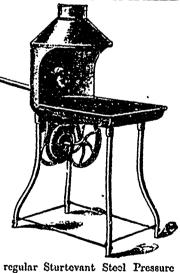

## The Sturtevant FORGES

Are Built for Endurance.

34 Styles and Sizes.

In the portable styles the hoods are of heavy steel plate, the running gear is strong and easily operated. The tuyere irons are extra thick to resist fire, and the fire pan is of double thickness, with aspectos between. The blower is the same or the

Blower, with babbitted journal boxes. Forges for heavy work are built in a full line of sizes, designed for large smith shops, railroad and ship works. The fire pans are heavy east iron, with coal and water tanks. Tuyeres are adjustable. Special up or down draft hoods of heavy steel plate can be provided.