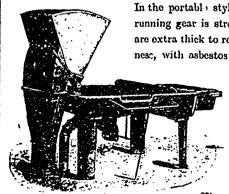

## The Sturtevant FORGES

Are Built for Endurance.

34 Styles and Sizes.

In the portable styles the hoods are of heavy steel plate, the running gear is strong and easily operated. The tuyere irons are extra thick to resist fire, and the fire pan is of double thickness, with aspectos between. The blower is the same or the