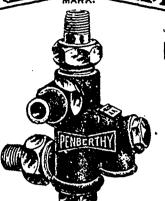

SEND FOR CATALOGUE

ASK FOR BULLETIN

"PENBERTHY"
LOW PRESSURE INJECTOR

FOR WATER PRESSURE.

WORKS LOW AT 10 LBS. PRESSURE. WORKS HIGH AT 175 LBS. PRESSURE.

MADE IN CANADA

"PENBERTHY"
HIGH PRESSURE INJECTOR

THE " AUTOPOSITIVE

WORKS HIGH AT 200 LBS. WORKS LOW AT IS LBS.

MADE IN CANADA

## AUTOMATIC INJECTORS

RANGE 22 to 150 LBS., GUARANTEED.

Also a Full Line of Oil and Grease Cups, Water Gages, Gage Cocks, Etc., Etc

MADE IN CANADA

PENBERTHY INJECTOR CO., LIMITED, WINDSOR, ONT.