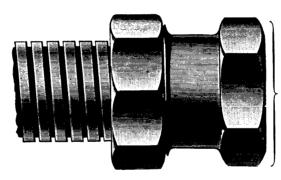

## This Hose can be readily connected to Iron Pipe.

Screwed for Standard Iron Pipe Thread.

We supply for this Hose the usual Rock Drill Hose Connections, or any other special connections which may be required.