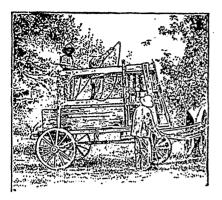

**THE SPRAMOTOR** is a machine designed for the application of all kinds of spray mixtures and paints, being operated by Engine, Horse or Man Power. The illustrations show the Hand Power Machine that was awarded First Place in the Canadian Government Contest, and the Gasoline Power Outfit as operated by the Dominion Government Fruit Division this year, to demonstrate to the growers the best way to raise a profitable crop of Fruit.