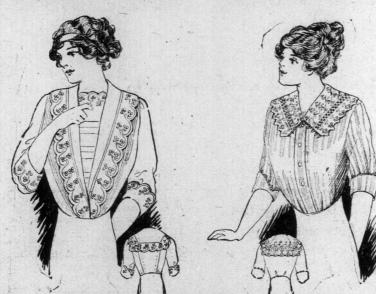

#### FINISHED WORK.

Tray Cloths, Centres, Duchess Sets, Pillow Shams, etc. worked in colored and white. Selling at marvellously low prices.

A few Voile Blouses for braiding with coronation braid. THE VERY LATEST.

CHARLES HUTTON. FANCY-WORK DEPARTMENT.

### The Popular Quaker Girl Waist,

from one of the best American makers, made of fully mercerised Baptiste a material possessing a splendid appearance and good wearing qualities. The newest and best in the market—twelve patterns. All same price