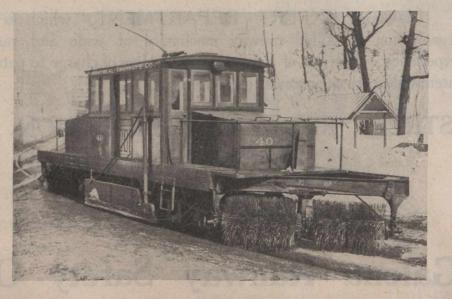

and Plows — the most perfect design and construction, simple mechanism, quick and effective operation. An immediate delivery can be made of Standard Sweepers, special types designed and built or built to your own specifications.

Snow Sweepers