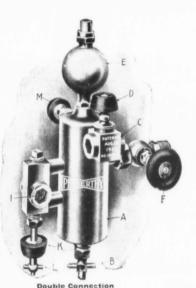

## STEAM LUBRICATOR

The right kind of a Lubricator has been made at last

MADE IN

Single Connection

MERTHY PENERTHY PENERTHY PENERTHY PENERTHY PENERTHY PENERTHY

## THIS LUBRICATOR

Has special features and big advantages over other makes. For instance, the figure 1 shows the disc-shaped (perfectly clear) sight feed glasses. Note their position. C represents the same style of glass. These are practically non-breakable. The valves K and L are combined in one stem. The former regulates the oil drop and the latter drains the sight feed chamber. The drain valves L and B are fitted with a special stop lock and can not be jarred off and lost. The live steam is always contained in the chamber that passes through the body of oil. This feature makes the cup a cold weather lubricator.