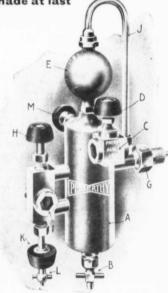

## STEAM LUBRICATOR

The right kind of a Lubricator has been made at last

MADE IN

Single Connection

MERTHY PENERTHY PENERTHY PENERTHY PENERTHY PENERTHY PENERTHY

## THIS LUBRICATOR

Has special features and big advantages over other makes. For instance, the figure 1 shows the disc-shaped (perfectly clear) sight feed glasses. Note their position. C represents the same style of glass. These are practically non-breakable. The valves K and L are combined in one stem. The former regulates the oil drop and the latter drains the sight feed chamber. The drain valves L and B are fitted with a special stop lock and can not be jarred off and lost. The live steam is always contained in the chamber that passes through the body of oil. This feature makes the cup a cold weather lubricator.