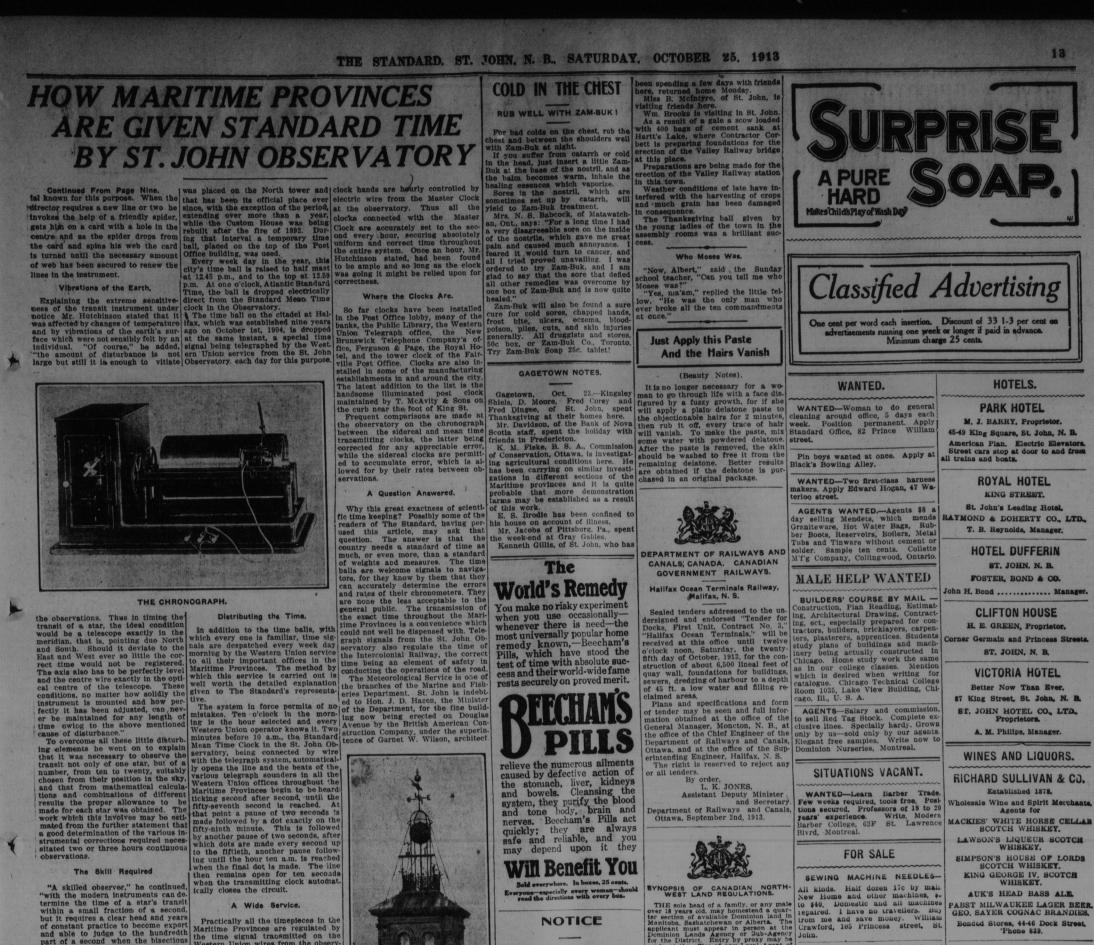

The Skill Required "A skilled observer," he continued, "with the modern instruments can de-termine the time of a star's transit within a small fraction of a second, but it requires a clear head and years of constant practice to become export and able to judge to the hundredth degree of nicety is the time observed. Our transit telescope in the observed. In proceeding to explain how this accuracy is guaranteed Mr. Hutchin activ comparing the Standard Sider eat Clock with the time of the merid inson stated that for the purpose of charge transmitting clock in the ob-graph is used. "This instrument," his continued, "has a cylinder which is revolved approzimately once a minuti-by clock work. A sheet of plain pa-per is wrapped on the cylinder an-a pen, attached to the armaged to bear on the cylinder as it revolves. The iddresic lock, being fitted with break circuit attachment, lateras-marks are made on the paper each."