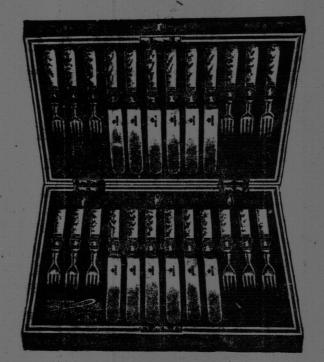

## Cutlery

Desert Sets with pearl or silver handles, Cased Carvers-sets of three and five pieces-and Fish Servers with pearl, silver or celluloid handles, Table and Desert Knives, Spoons and Forks, Cases of Scissors and Manicure Sets.