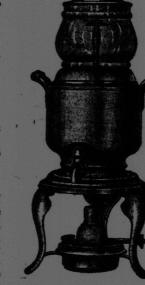

### Nickeled and Copper Tableware

Coffee Machines \$8.50, \$9.25, \$10.00 and \$14.75 each.

(Copper) \$7.40 and \$12.25

Coffee Set Tray, Coffee Machine, Wind Shield, Cream Bowl and Coast

Nickel Plated, \$5.40, \$6.50, \$7., \$7.50 and \$9. Copper Chafing Dishes, ......\$9.50

Chafing Dish Servers—Fork and Spoon, \$7.00 the set Crumb Trays, (Nickeled), ......\$1.50 Copper, .....\$1.60. Bronze, .....\$2.75

TABLE KETTLES with spirit lamps. Brass, ......\$2,65, \$4.80, \$5.00 and \$5.75 Copper, ......\$5.75 and \$7.70

SEPARATE KETTLES Nickeled, ......\$2.65, \$3.25 and \$3.40

TEA POTS AND COFFEE POTS Nickeled, ...\$2.00, \$2.10, \$2.15, \$2.25, \$2.55, \$2.70, \$2.75 and \$2.85.