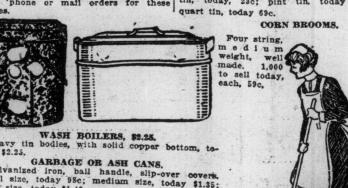

SIMPSON CLOTHES WRINGERS, \$4.95.

Dowswell's "Imperial." warranted grade, enclosed cogs, 72 only to sell today, each, \$4.95.
Clothes Baskets, \$1.25—Hardwood splint, closely woven, end handles, oblong shape, medium size. Today, \$1.25.