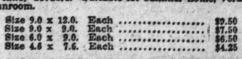

Japanese Straw Matting Ruga-Most popular of all cheap floor coverings. In quaint stencilled designs or in plain centres, with fancy borders.

Phited Rush Mats and Rugs—Artistic, durable and effective. Woven from thick plaited grass into square or diagonal shapes. These in turn are woven together, making larger rugs in unique square designs. Natural colors and natural with brown, green or red shades. All made reversible and sizes can be adjusted or altered to suit any verandah or sunroom. Sizes now in stock, 6.0 x 9.0, each, \$18.60; 4.6 x 7.6, each, \$11.75; 3.0 x 6, each, \$6.75.