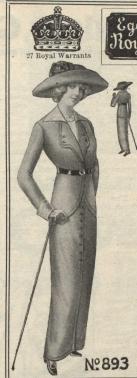

Egerton Burnett's Royal AB Serges

as illustration (made to measure) in superior Diagonal Cord — a new light-weight woollen fabric in choice colors, for \$13.50. Also in less expensive materials, from \$7.70.

"Royal" Navy Serges guaranteed to keep their color, at prices from 49 Cts. to \$3.30 per yd. double width. Samples, Style Plates, Price Lists, Measurement Blanks, etc., sent on request.