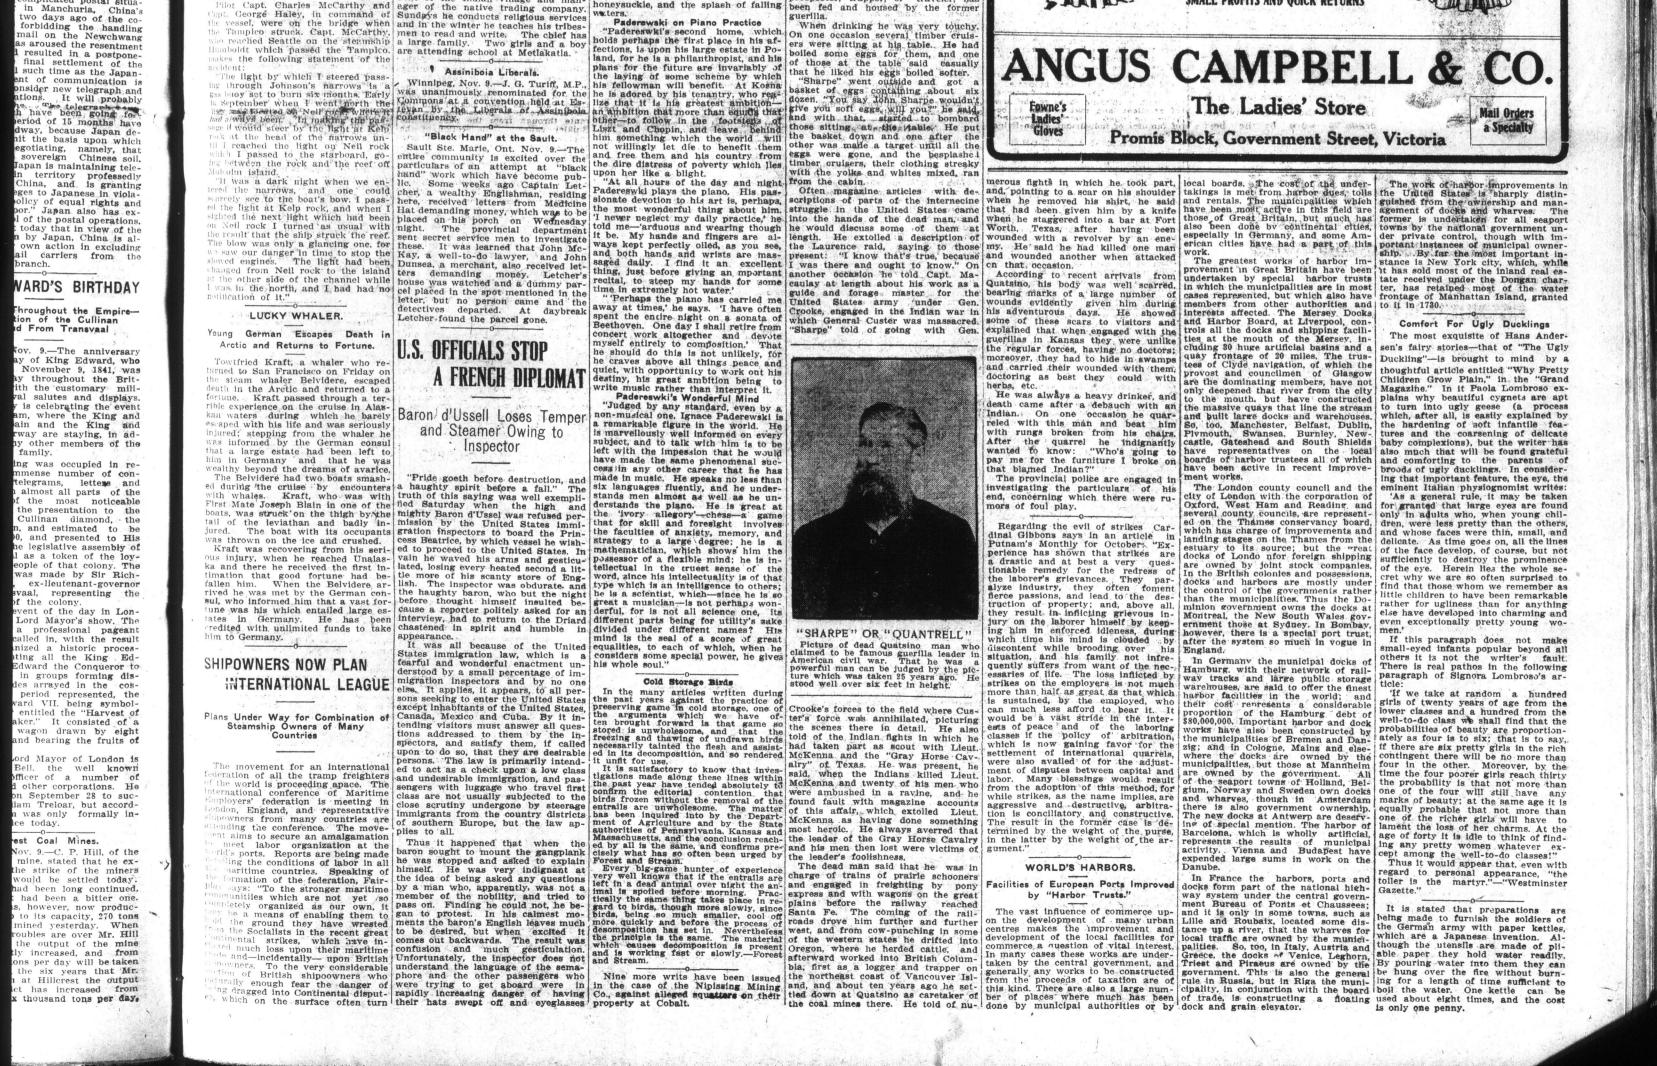

or vessel, were on the bridge when Tampico struck. Capt. McCarthy reached Seattle on the steemship mentor statement of the Tampico struck. Capt. McCarthy, reached Seattle on the steemship mooldt which passed the Tampico.

I reached the light on Neil rock half I passed to the starboard, go-g between the rock and the reef off latom island. It was a dark night when we en-red the narrows, and one could arrely see to the boat's bow. I pass-the light at Kelp rock, and when I ghted the next light which had been a Neil rock I turned 'as usual will to result that the ship struck the reef. he blow was only a glancing one for a saw our danger in time to stop the bweed engines. The light had been hanged from Nell rock to the island hanged from Nell rock to the island

Young German Escapes Death in