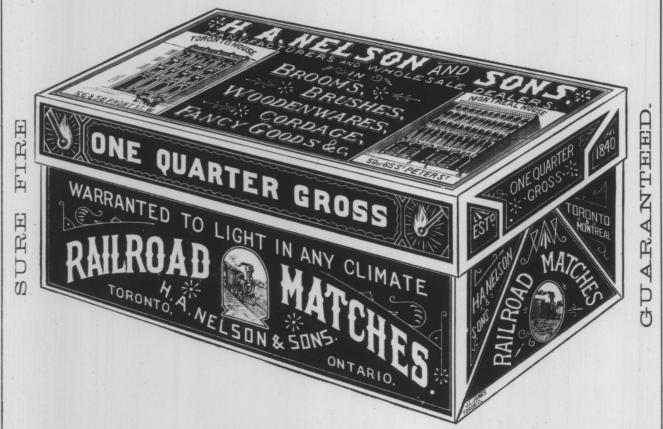

## Prices Reduced!! Here you are!!

THESE ARE THE MATCHES TO BUY.

## Railroad or Steamship

Packed in Pasteboard Boxes.

Great Saving in Freight, Weight of Cases about 60 lbs., against 85 lbs. when packed in wooden boxes.

Our STEAMSHIP brand is now the most RELIABLE 10c. match in the Market.

## H. A. NELSON & SONS,

Manufacturers of and Wholesale Dealers in

Brooms, Brushes, Woodenware, and General Grocers' Sundries.

56 AND 58 FRONT ST. W., - TORONTO.

HYDE PARK, ATHLETE, PURITAN, DERBY. SWEET SIXTEEN CIGARETTES