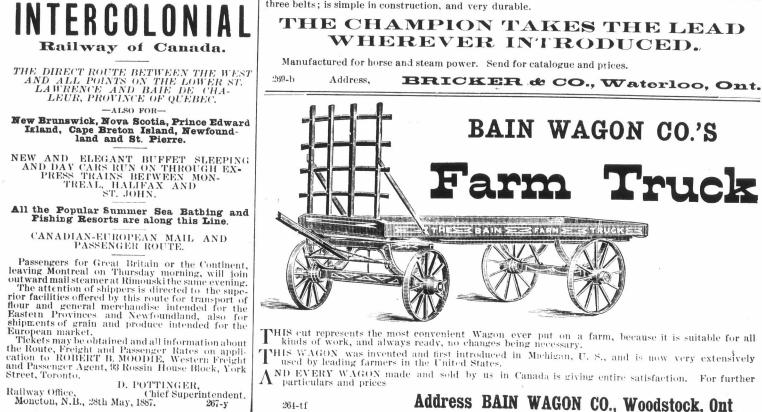

A speedy, clean, and easy running Thresher; gives complete satisfaction in all kinds of grain, and has NO EQUAL for threshing peas. It cleans the grain perfectly and saves all small grass seeds. It has only three belts; is simple in construction, and very durable.

## Address BAIN WAGON CO., Woodstock, Ont.