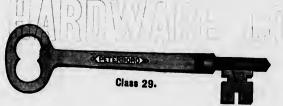

## RIGHT OR LEFT HAND HORIZONTAL RIM DEAD LOCKS.

| NO.<br>130<br>131<br>132<br>133<br>134 | SIZE. 4 x 3 4 x 3 4 x 3 4 x 3 4 x 3 | DESCRIPTION.  Iron Bolt, Tinned Malleable Iron Key, one Tumbler Iron Bolt, Nickeled Steel Key, one Tumbler Brass Bolt, Nickeled Steel Key, one Tumbler Iron Bolt, Nickeled Steel Key, three Steel Tumblers Brass Bolt, Nickeled Steel Key, three Steel Tumblers Keys for No. 130 are Class 27. Keys for Nos. 131 to 134 are Class 29. |
|----------------------------------------|-------------------------------------|---------------------------------------------------------------------------------------------------------------------------------------------------------------------------------------------------------------------------------------------------------------------------------------------------------------------------------------|
|----------------------------------------|-------------------------------------|---------------------------------------------------------------------------------------------------------------------------------------------------------------------------------------------------------------------------------------------------------------------------------------------------------------------------------------|