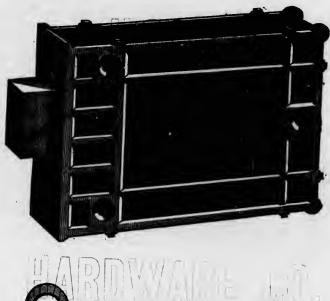

## RIGHT OR LEFT HAND HORIZONTAL RIM DEAD LOCKS.

| NO.<br>130<br>131<br>132<br>133<br>134 | SIZE. 4 x 3 4 x 3 4 x 3 4 x 3 4 x 3 | DESCRIPTION.  Iron Bolt, Tinned Malleable Iron Key, one Tumbler Iron Bolt, Nickeled Steel Key, one Tumbler Brass Bolt, Nickeled Steel Key, one Tumbler Iron Bolt, Nickeled Steel Key, three Steel Tumblers Brass Bolt, Nickeled Steel Key, three Steel Tumblers Keys for No. 130 are Class 27. Keys for Nos. 131 to 134 are Class 29. |
|----------------------------------------|-------------------------------------|---------------------------------------------------------------------------------------------------------------------------------------------------------------------------------------------------------------------------------------------------------------------------------------------------------------------------------------|
|----------------------------------------|-------------------------------------|---------------------------------------------------------------------------------------------------------------------------------------------------------------------------------------------------------------------------------------------------------------------------------------------------------------------------------------|