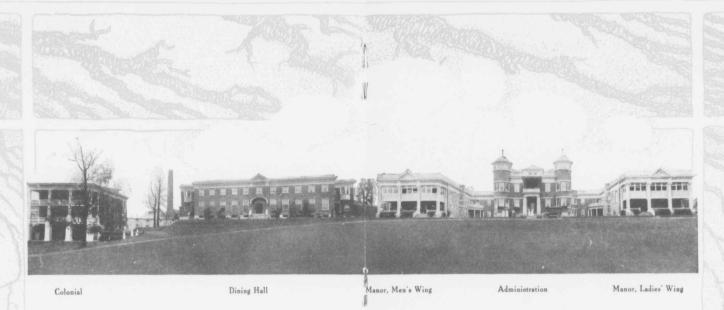

 $\Gamma$  is a magnificent group of buildings that crowns the hill on which Homewood is located. For over a third of a mile they range along its summit. From every building there is a delightful view of the city and the country beyond. Nearby is the river, a picturesque boundary to the terraces and lawns and wildwood that add so much to the beauty and interest of the place.

With an unstinted appropriation, and the experience of the most modern institutions in America and Europe to supplement their own artistic and practical skill, its builders have been enabled to make Homewood the last word in sanitarium architecture and equipment.