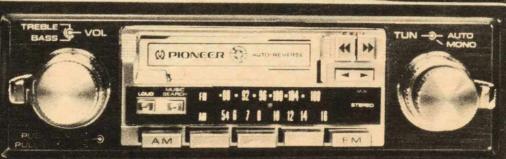

## teatures

Thanks to the ingenuity of Pioneer. now, when you choose a compact car, you don't have to settle for a compact

The new minis come in a variety of models featuring AM/FM, Supertuner II with built-in noise suppressor, FM auto/mono switch, push button timing. Tape decks with auto-reverse, Sole Canadian Distributor auto-replay and eject. music search, A.T.S.C.

(Automatic Tape Slack Canceller), key-off release/key-on play, locking fast-forward and rewind, separate base/treble controls and loudness contour switches.

So do your car a favour and do yourself and your passengers one too. Visit your nearest Pioneer Auto Sound Dealer and test listen the latest from Pioneer. You'll find them mighty good!