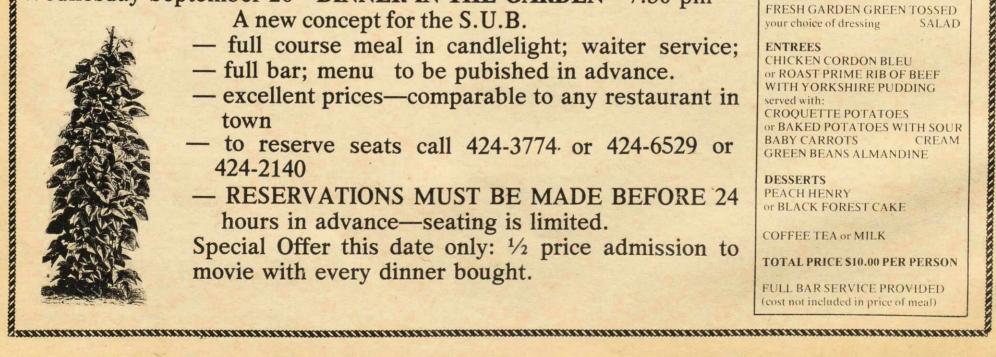

## TASTEFUL APPETIZER BABY SHRIMP COCKTAIL OF HADDOCK AU GRATIN OF CONSOMME WITH SHERRY BALAD FRESH GARDEN 7:30 pm of concept for the S.U.B. Course meal in candlelight; waiter service; ar: menu to be pubished in advance. ENTREES CHICKEN CORDON BLEU OF ROAST PRIME RIB OF BEEF RY TASTERU

Wednesday September 26 A new concept for the S.U.B.

- full course meal in candlelight; waiter service;

- full bar; menu to be pubished in advance.