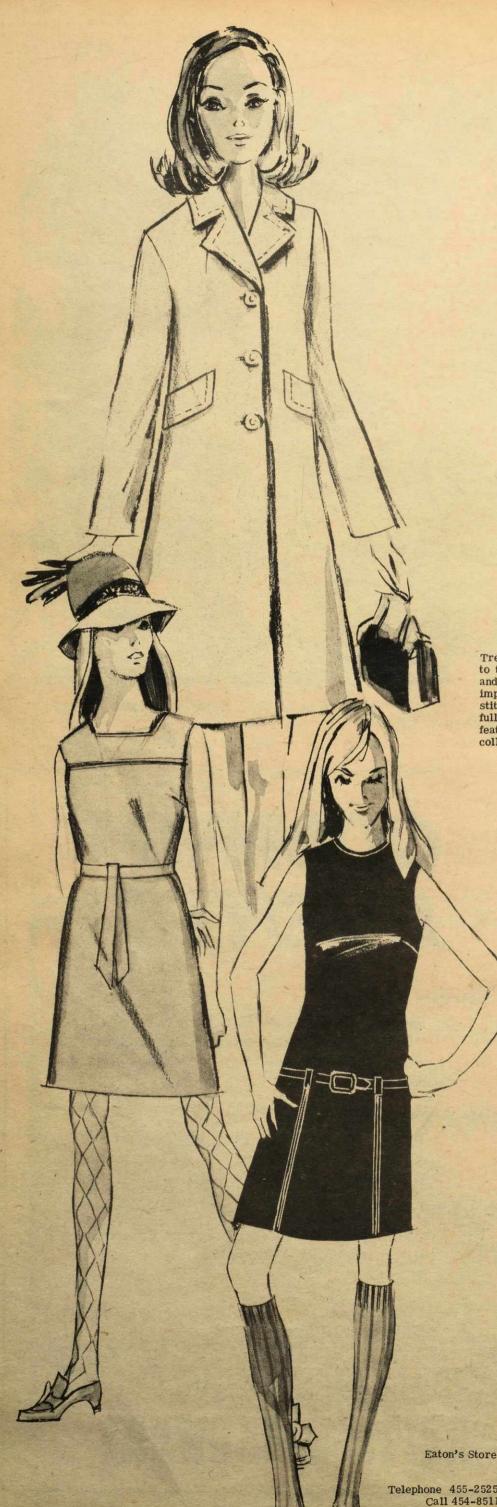

## Smartly tailored for fall **Camel Hair and Wool Coats**

Tread lightly through the cooling days of autumn through to the snow blowing days of winter with great camel hair and wool coats . . . a slight bit of fitting where it is most important, notched collar and snappy flap pockets, top stitched for an extra bit of elegance! Three button closing, fully interlined with half chamois to waist, second style features double breasted, tiny buttons with rounded stitched collar. Colour camel. Sizes 8 to 20.

EATON Price,

Eaton's women's coats, Mall level, 224

## Play the cool separates game **Wool Flannel Jumpers**

Great put together favourites fashioned in soft wool flannel EATON Price, ... the first great with a turtleneck, featuring high rounded neckline with low round self belt. Back zipper closing. The second squared up and features a self tie belt with a back zipper closing. Colours green, royal, grey, green and brown. Sizes 8 to 18.

Eaton's women's dresses, Mall level, 241