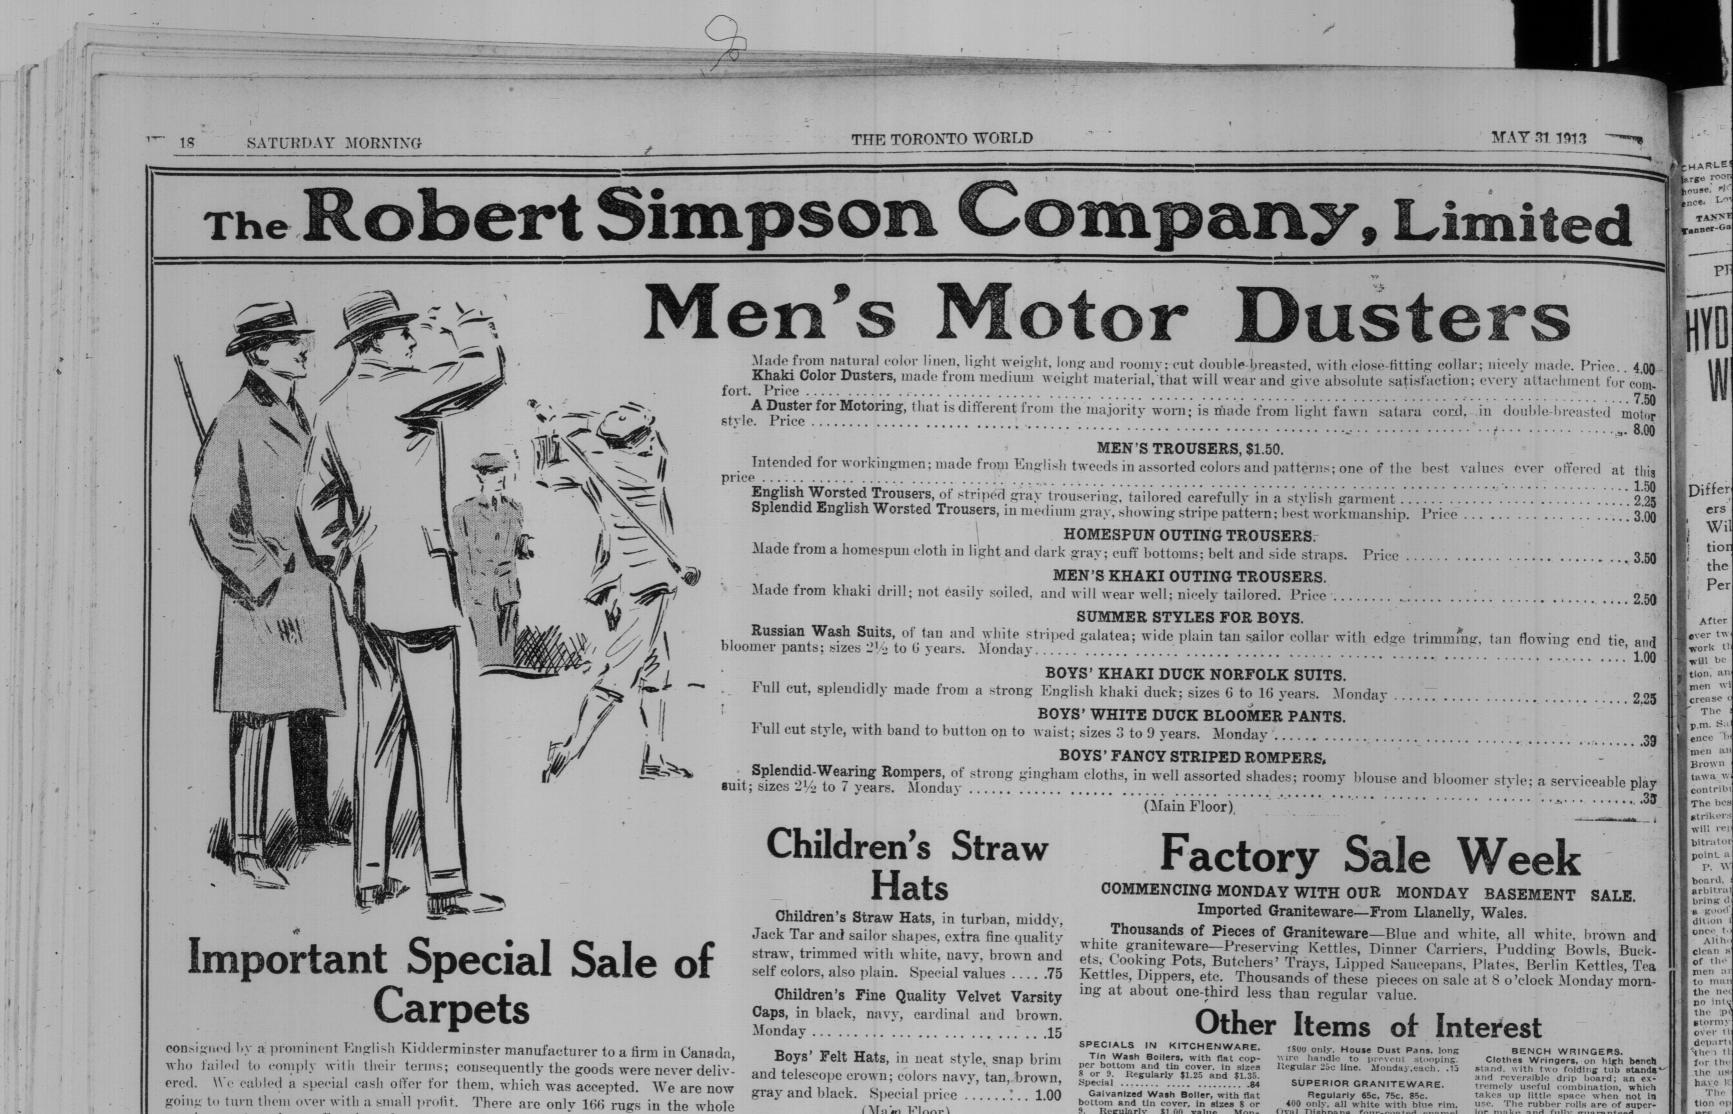

(Main Floor)

### LOT 1-ENGLISH BRUSSELS SQUARES.

consignment, and we offer them for a rush two days' selling at these phenomenal

In beautiful, well-colored, all-over and medallion designs, tans, greens, reds and greens and tans:

9.0 x 10.6. Special sale price .... 12.35 10.6 x 11.3. Special sale price .... 15.75 9.0 x 12.0. Special sale price .... 14.35 11.3 x 12.0. Special sale price .... 18.35

### LOT 2-ENGLISH WILTON SQUARES.

A selection of good, small designs in greens, tans, reds and blues at extraordinary prices:

9.0 x 10.6. Special sale price .... 18.75 10.6 x 11.3. Special sale price ..... 22.75 9.0 x 12.0. Special sale price .... 20.75 11.3 x 12.0. Special sale price .... 25.75

### LOT 3-SERVICEABLE BRUSSELS SQUARES, 9.0 x 12.0 ENGLISH BRUS-SELS FOR \$13.35!

A selection