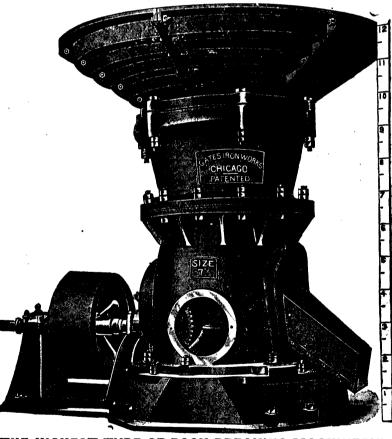

## The Gates Rock and Ore Breaker

#### THE HIGHEST TYPE OF ROCK BREAKING MACHINERY!

The Gates Gyratory Breaker is used on every Continent, having been adopted by the largest Mining Companies in the world.

It has supplanted all other forms of breakers.

We Manufacture also, STAMP MILLS, CORNISH ROLLS, CONCENTRATORS and all classes of MINING MACHINERY.

Address for Catalogues GATES IRON WORKS, anadian Agents:

INGERSOLL ROCK DRILL CO.

650 Elston Ave.

OF CANADA