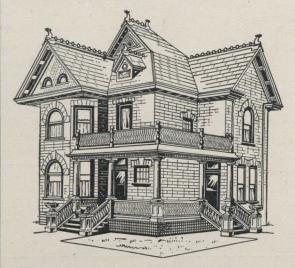

**BEAR IN MIND** that these figures are not architects' estimates, but the actual cost of these buildings. You can build now just as cheaply. Write to us. We will cheerfully give you estimates, and save you money. \$2,000.00 will Build this beautiful \$4,000.00 Home with Metal Construction.

The outside of this building is covered with our Sheet Metal Exterior Stone Sheating. The roof is covered with "Safe Lock" Shingles. The entire building exterior is of metal construction except the porch railings. The test of two winters proves that it keeps out the cold, and the non-conducting walls make it a cool house for summer.