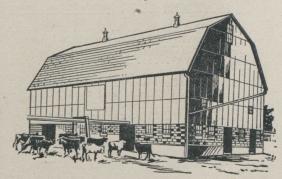

This commodious barn was sided and roofed with "Acorn" corrugated sheeting. It is guaranteed lightning proof. The corrugated sheeting will last for years, and furnishes the best fire protection; \$450.00.